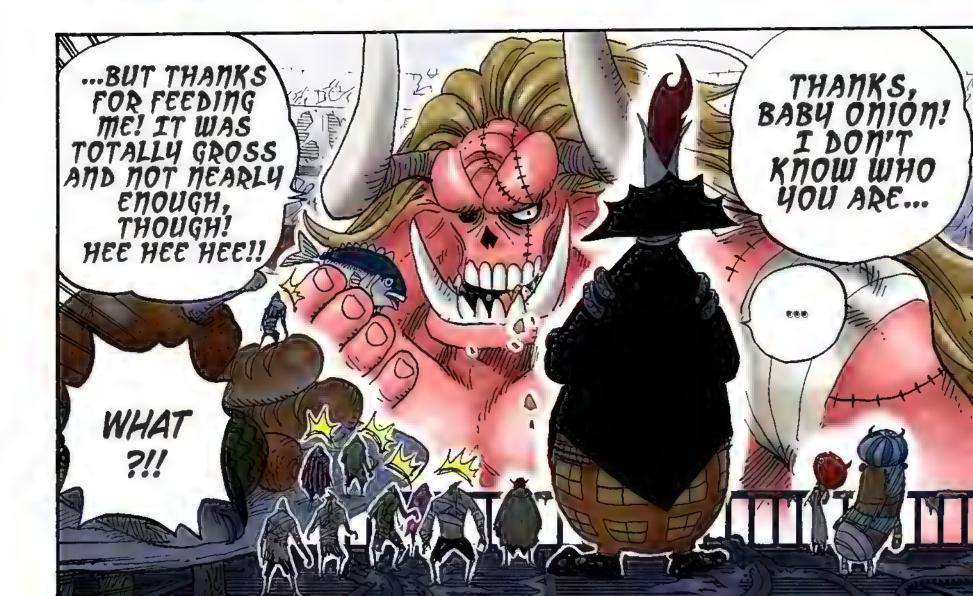

uestions related to my short story collection, Wanted!

Let's start with Ryuma: The zombie that appears in chapter 450 of this volume is indeed Ryuma, the main character and samurai in the short story "Monsters." In the world of One Piece, he has already died from an illness and is revered as a legendary swordsman. I could have just ignored this matter, but I was really happy to see how many people noticed it. As for the second question, about Garp, the one-shot comic was a prototype for One Piece and Luffy's grandfather appeared as a pirate. He looks identical, but please think of them as different people. The Garp in One Piece has been a bona fide navy man all his life.



## Chapter 458: ANYTHING BUT MY AFRO



## ENERU'S GREAT SPACE MISSION, VOL. 24: "DIVINE JUDGMENT"























YOU'RE A GREAT VILLAIN WHO LEFT BEHIND LOADS OF LEGENDS FROM 500 YEARS AGO.



LISTEN,

OARS.

BUT RIGHT NOW, IN THE PRESENT DAY, YOU HAVE BEEN REVIVED AS MY UNDERLING.

























0

0

۲

 $\odot$ 

0

IT'S MADE SO THAT THEY CAN LAY ON THE STEPS.















Q: Oda Sensei, there's something that's bothering me! The way the Navy and Koby are saluting seems to be different from what I know. Don't you usually place your hand directly perpendicular to your forehead? Please tell me!

--Soyatte

A: Oh, right. It might be a little late, but I guess I never answered this before. You're right that this salute is a bit different from the usual one, but there is a reason for it. The crew of a sailing ship needs to pull a lot of



ropes in order to steer it. There's tar on the